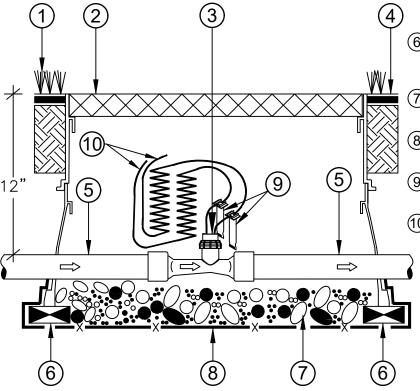

TEL: + 508-763-8100

- (1) PLANT MATERIAL
- (2) VALVE BOX, SIZE PER PLAN.
- 3 FLOW SENSOR, 3/4", MODEL
  # ELF-T75-P01, WITH
  (3/4" SLIPxSLIP ENDS).
- (4) FINISHED GRADE
- (5) PVC PIPE, 3/4" CL-200, MAINLINE, UNLESS OTHERWISE NOTED.
- (6) BRICK SUPPORTS, INSTALL UNDER ALL 4 CORNERS OF VALVE BOX.
- 7 WASHED PEA GRAVEL, FILL TO BOTTOM OF PVC PIPE.
- 8 FILTER FABRIC WRAP UP ALL SIDES OF VALVE BOX.
- WATERPROOF WIRE SPLICE, 3M DBY OR EQUIVALENT.
- DIRECT BURIAL TWISTED PAIR
  SHIELDED CABLE, MINIMUM
  CONDUCTOR SIZE 20 AWG. DO
  NOT EXCEED 200 FEET IN
  LAYING DISTANCE FROM FLOW
  SENSOR TO IRRIGATION
  CONTROLLER.

ELF-T75-P01 FLOW SENSOR

N.T.S.

32 8485.08-01